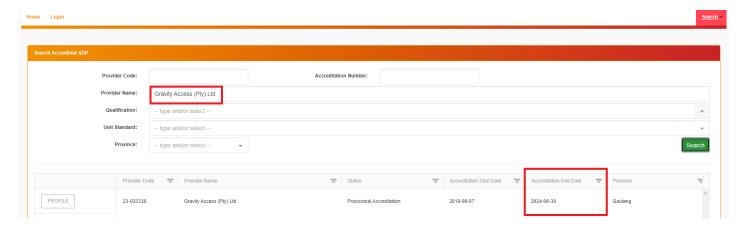

ou for your email, please be advised that Training material is only evaluated upon submission of the application.

Please note that at this stage all Historically Registered Qualifications will expire on 30 June 2023 and we no longer going to Accredit/recommend providers for Historical Qualifications, however providers who are already accredited for Historical qualifications can still train and exit learners until the Last date for enrolment **2024-06-30**.

You may also refer to the QCTO website for more information www.qcto.org.za.

#### Kind regards



Phindile Ramushu

Accreditation Department.

E-mail: PhindileR@serviceseta.org.za

Tel: +27 11 276 9651

Website: www.serviceseta.org.za







Page | 2





# **SETA - LMIS status:**

# **Gravity Training:**



#### **Gravity Access:**







Page | 3