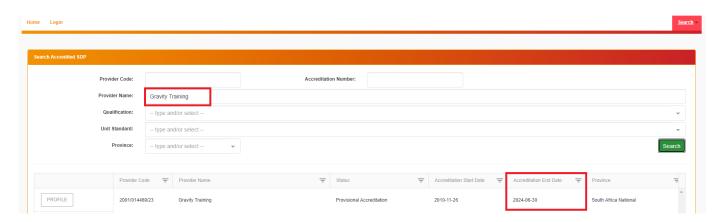

2023/4**

Dear SDP

Thank you for your email, please be advised that Training material is only evaluated upon submission of the application.

Please note that at this stage all Historically Registered Qualifications will expire on 30 June 2023 and we no longer going to Accredit/recommend providers for Historical Qualifications, however providers who are already accredited for Historical qualifications can still train and exit learners until the Last date for enrolment **2024-06-30**.

You may also refer to the QCTO website for more information www.qcto.org.za.

#### Kind regards



Phindile Ramushu

Accreditation Department.

E-mail: PhindileR@serviceseta.org.za

Tel: +27 11 276 9651

Website: www.serviceseta.org.za







Page | 2





# **SETA - LMIS status:**

# **Gravity Training:**



#### **Gravity Access:**







Page | 3