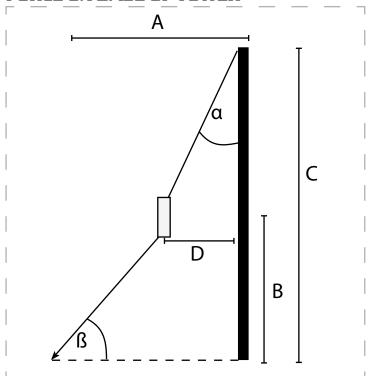

### **ADDITIONAL FORCE CALCUATIONS** TAG LINES

# A - Distance of tagline operator to tower (in m): B - Height of load (in m): C - Height of tower (in m): D - Distance of load from tower (in m): Tag Line Force: